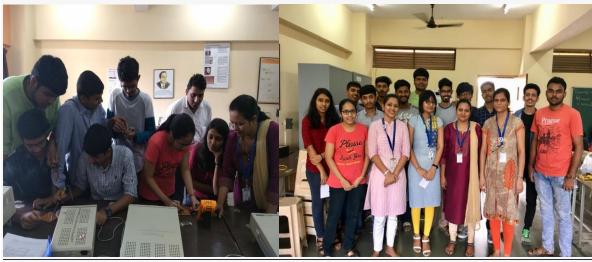

#### About the Workshop:

- 1) Learn & Interact with Faculties.
- 2) Basic knowledge on Electronics Devices.
- 3) Participants understood working of various components.
- 4) Participants were encouraged to think and come up with new application ideas.
- 5) Interactive practical sessions.
- 6) Group discussions to encourage innovation in the domain of Electronics.

### No. of participants: 58 students

## **Workshop Committee**

Prof. Mahalaxmi Palinje Prof. Ritu Sharma Prof. Susan Tony H.O.D (EXTC)

Prof. Jyoti Kolap