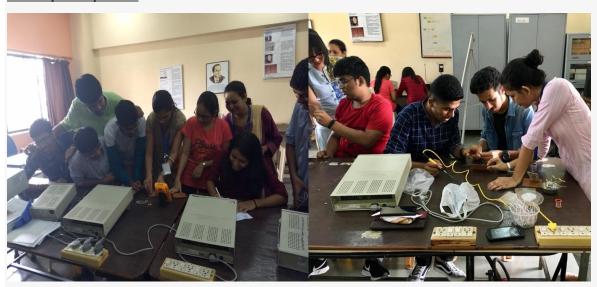

#### About the Workshop:

- 1) Learn & Interact with Faculties.
- 2) Basic knowledge on Electronics Devices.
- 3) Participants understood working of various components.
- 4) Participants were encouraged to think and come up with new application ideas.
- 5) Interactive practical sessions.
- 6) Group discussions to encourage innovation in the domain of Electronics.

### No. of participants: 58 students